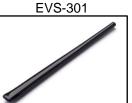

## Pad arm for HUG version

TPA-01NS Material: Nickel silver

TPA-01T Material: Titanium

TPA-05HUG Material: Titanium

Temple tip

We can provide the temple tip with the same color as the pad.

**EVS-207** 

|         | Length<br>(mm) | Diameter<br>(+/-0.05mm) | Diameter<br>(+/-0.05mm) | Size in Square<br>Shape (mm) |
|---------|----------------|-------------------------|-------------------------|------------------------------|
| EVS-101 | 72             |                         | 2.0                     | 1.2×2.6                      |
| EVS-103 | 70             |                         | 1.6                     | 1.2×2.6                      |
| EVS-105 | 72             |                         | 1.5                     | 1.2×1.9                      |
| EVS-106 | 70             | 1.0                     | 1.5                     | 1.2×2.1                      |
| EVS-107 | 70             |                         | 1.6                     | 1.2×2.3                      |
| EVS-207 | 70             |                         | 1.4                     | 1.2×1.6                      |
| EVS-301 | 69             |                         | 1.5                     | 1.2×1.4                      |