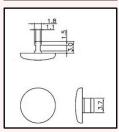

## Pad arm for HUG version

TPA-01NS Material: Nickel silver

TPA-01T Material: Titanium

TPA-05HUG Material: Titanium

Temple tip

We can provide the temple tip with the same color as the pad.

**EVS-207** 

|         | Length<br>(mm) | Diameter<br>(+/-0.05mm) | Diameter<br>(+/-0.05mm) | Size in Square<br>Shape (mm) |
|---------|----------------|-------------------------|-------------------------|------------------------------|
| EVS-101 | 72             |                         | 2.0                     | 1.2×2.6                      |
| EVS-103 | 70             |                         | 1.6                     | 1.2×2.6                      |
| EVS-105 | 72             |                         | 1.5                     | 1.2×1.9                      |
| EVS-106 | 70             | 1.0                     | 1.5                     | 1.2×2.1                      |
| EVS-107 | 70             |                         | 1.6                     | 1.2×2.3                      |
| EVS-207 | 70             |                         | 1.4                     | 1.2×1.6                      |
| EVS-301 | 69             |                         | 1.5                     | 1.2×1.4                      |