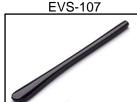

## Pad arm for HUG version

TPA-01NS Material: Nickel silver

TPA-01T Material: Titanium

TPA-05HUG Material: Titanium

Temple tip

We can provide the temple tip with the same color as the pad.

**EVS-207** 

|         | Length<br>(mm) | Diameter<br>(+/-0.05mm) | Diameter<br>(+/-0.05mm) | Size in Square<br>Shape (mm) |
|---------|----------------|-------------------------|-------------------------|------------------------------|
| EVS-101 | 72             |                         | 2.0                     | 1.2×2.6                      |
| EVS-103 | 70             |                         | 1.6                     | 1.2×2.6                      |
| EVS-105 | 72             |                         | 1.5                     | 1.2×1.9                      |
| EVS-106 | 70             | 1.0                     | 1.5                     | 1.2×2.1                      |
| EVS-107 | 70             |                         | 1.6                     | 1.2×2.3                      |
| EVS-207 | 70             |                         | 1.4                     | 1.2×1.6                      |
| EVS-301 | 69             |                         | 1.5                     | 1.2×1.4                      |