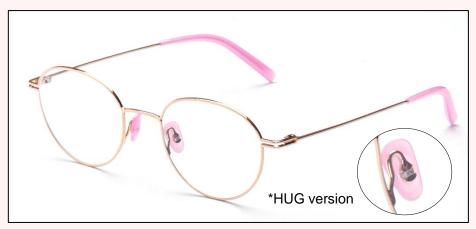

## Pad arm for HUG version

TPA-01NS Material: Nickel silver

TPA-01T Material: Titanium

TPA-05HUG Material: Titanium

Temple tip

We can provide the temple tip with the same color as the pad.

**EVS-207** 

|         | Length<br>(mm) | Diameter<br>(+/-0.05mm) | Diameter<br>(+/-0.05mm) | Size in Square<br>Shape (mm) |
|---------|----------------|-------------------------|-------------------------|------------------------------|
| EVS-101 | 72             |                         | 2.0                     | 1.2×2.6                      |
| EVS-103 | 70             |                         | 1.6                     | 1.2×2.6                      |
| EVS-105 | 72             |                         | 1.5                     | 1.2×1.9                      |
| EVS-106 | 70             | 1.0                     | 1.5                     | 1.2×2.1                      |
| EVS-107 | 70             |                         | 1.6                     | 1.2×2.3                      |
| EVS-207 | 70             |                         | 1.4                     | 1.2×1.6                      |
| EVS-301 | 69             |                         | 1.5                     | 1.2×1.4                      |