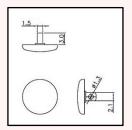

## Nose pads fixing variation

GS: Screw version

All 3 versions have Nylon inlay are glued on the acetate pad.

The glue complies with **REACH** regulations

Note: APS-05 is available only for Screw and Click-in versions. (HUG version is NOT available.)