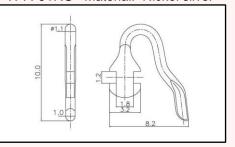

## Pad arm for HUG version

TPA-01NS Material: Nickel silver

TPA-01T Material: Titanium

TPA-05HUG Material: Titanium

Temple tip

We can provide the temple tip with the same color as the pad.

**EVS-207** 

|         | Length<br>(mm) | Diameter<br>(+/-0.05mm) | Diameter<br>(+/-0.05mm) | Size in Square<br>Shape (mm) |
|---------|----------------|-------------------------|-------------------------|------------------------------|
| EVS-101 | 72             |                         | 2.0                     | 1.2×2.6                      |
| EVS-103 | 70             |                         | 1.6                     | 1.2×2.6                      |
| EVS-105 | 72             |                         | 1.5                     | 1.2×1.9                      |
| EVS-106 | 70             | 1.0                     | 1.5                     | 1.2×2.1                      |
| EVS-107 | 70             |                         | 1.6                     | 1.2×2.3                      |
| EVS-207 | 70             |                         | 1.4                     | 1.2×1.6                      |
| EVS-301 | 69             |                         | 1.5                     | 1.2×1.4                      |