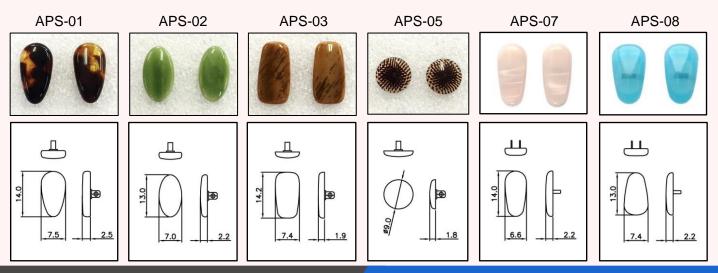

## **6 Standard Shapes**

## Nose pads fixing variation

GS: Screw version

All 3 versions have Nylon inlay are glued on the acetate pad.

The glue complies with **REACH** regulations

Note: APS-05 is available only for Screw and Click-in versions. (HUG version is NOT available.)