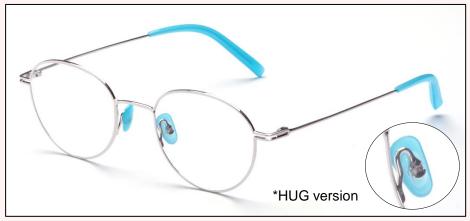

## Pad arm for HUG version

TPA-01NS Material: Nickel silver

TPA-01T Material: Titanium

TPA-05HUG Material: Titanium

Temple tip

We can provide the temple tip with the same color as the pad.

**EVS-207** 

|         | Length<br>(mm) | Diameter<br>(+/-0.05mm) | Diameter<br>(+/-0.05mm) | Size in Square<br>Shape (mm) |
|---------|----------------|-------------------------|-------------------------|------------------------------|
| EVS-101 | 72             |                         | 2.0                     | 1.2×2.6                      |
| EVS-103 | 70             |                         | 1.6                     | 1.2×2.6                      |
| EVS-105 | 72             |                         | 1.5                     | 1.2×1.9                      |
| EVS-106 | 70             | 1.0                     | 1.5                     | 1.2×2.1                      |
| EVS-107 | 70             |                         | 1.6                     | 1.2×2.3                      |
| EVS-207 | 70             |                         | 1.4                     | 1.2×1.6                      |
| EVS-301 | 69             |                         | 1.5                     | 1.2×1.4                      |