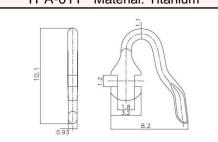

## Pad arm for HUG version

TPA-01NS Material: Nickel silver

TPA-01T Material: Titanium

TPA-05HUG Material: Titanium

Temple tip

We can provide the temple tip with the same color as the pad.

**EVS-207** 

|         | Length<br>(mm) | Diameter<br>(+/-0.05mm) | Diameter<br>(+/-0.05mm) | Size in Square<br>Shape (mm) |
|---------|----------------|-------------------------|-------------------------|------------------------------|
| EVS-101 | 72             |                         | 2.0                     | 1.2×2.6                      |
| EVS-103 | 70             |                         | 1.6                     | 1.2×2.6                      |
| EVS-105 | 72             |                         | 1.5                     | 1.2×1.9                      |
| EVS-106 | 70             | 1.0                     | 1.5                     | 1.2×2.1                      |
| EVS-107 | 70             |                         | 1.6                     | 1.2×2.3                      |
| EVS-207 | 70             |                         | 1.4                     | 1.2×1.6                      |
| EVS-301 | 69             |                         | 1.5                     | 1.2×1.4                      |