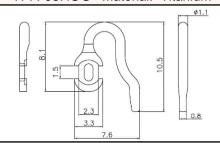

## Pad arm for HUG version

TPA-01NS Material: Nickel silver

TPA-01T Material: Titanium

TPA-05HUG Material: Titanium

Temple tip

We can provide the temple tip with the same color as the pad.

**EVS-207** 

|         | Length<br>(mm) | Diameter<br>(+/-0.05mm) | Diameter<br>(+/-0.05mm) | Size in Square<br>Shape (mm) |
|---------|----------------|-------------------------|-------------------------|------------------------------|
| EVS-101 | 72             |                         | 2.0                     | 1.2×2.6                      |
| EVS-103 | 70             |                         | 1.6                     | 1.2×2.6                      |
| EVS-105 | 72             |                         | 1.5                     | 1.2×1.9                      |
| EVS-106 | 70             | 1.0                     | 1.5                     | 1.2×2.1                      |
| EVS-107 | 70             |                         | 1.6                     | 1.2×2.3                      |
| EVS-207 | 70             |                         | 1.4                     | 1.2×1.6                      |
| EVS-301 | 69             |                         | 1.5                     | 1.2×1.4                      |