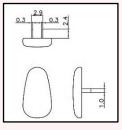

## Acetate Nose Pad

It is now possible to choose acetate color from 182 standard colors and our partner manufacturers, which will widen your color choice. We can provide the temple tip with the same color as the pad.





## **6 Standard Shapes**







## Nose pads fixing variation

GS: Screw version

















All 3 versions have Nylon inlay are glued on the acetate pad.

The glue complies with **REACH** regulations

Note: APS-05 is available only for Screw and Click-in versions. (HUG version is NOT available.)

## Pad arm for HUG version

TPA-01NS Material: Nickel silver



TPA-01T Material: Titanium



TPA-05HUG Material: Titanium



Temple tip

We can provide the temple tip with the same color as the pad.











**EVS-207** 





|         | Length<br>(mm) | Diameter<br>(+/-0.05mm) | Diameter<br>(+/-0.05mm) | Size in Square<br>Shape (mm) |
|---------|----------------|-------------------------|-------------------------|------------------------------|
| EVS-101 | 72             |                         | 2.0                     | 1.2×2.6                      |
| EVS-103 | 70